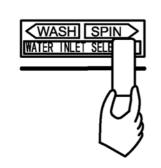

#### When the remained water is frozen

Prevent the freezing (be sure to discharge the water completely after using)

• After complete draining, set the "WASH SELECTOR" at "STRONG" or "STANDARD". If it is set at "DRAIN", it will be rather difficult for the frozen water to melt.